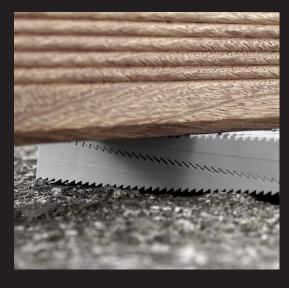

## **ADJUSTING WEDGE**

The trigonal shape of the TRIGO adjusting wedges ensures quick and easy installation of decking substructures made of wood, wood-like materials or aluminium.

Three adjustment wedges can compensate for differences in height from 14 mm to 67 mm.

The design of the jagged teeth ensures a non-slip and deformation-free connection.

The special design and choice of materials have a sound absorption effect.

TRIGO adjustment wedges can be used universally and in any combination.