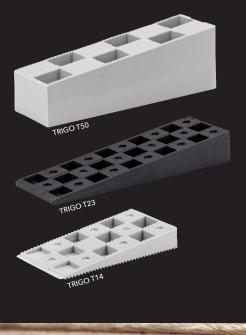

## TRIGO

## **ADJUSTING WEDGE**

The trigonal shape of the TRIGO adjusting wedges ensures quick and easy installation of decking substructures made of wood, wood-like materials or aluminium.

Three adjustment wedges can compensate for differences in height from 14 mm to 67 mm.

|                    | OVERVIEW    | TRIGO T14                                                  | TRIGO T23                       | TRIGO T50 |  |
|--------------------|-------------|------------------------------------------------------------|---------------------------------|-----------|--|
| Height adjustment* | 14-22 mm    | 2                                                          |                                 |           |  |
|                    | 18-32 mm    | 1                                                          | 1                               |           |  |
|                    | 26-40 mm    |                                                            | 2                               |           |  |
|                    | 39-58 mm    | 1                                                          |                                 | 1         |  |
|                    | 41-67 mm    |                                                            | 1                               | 1         |  |
|                    | Dimensions: | - / -                                                      | H 4-23 mm<br>W 46 mm   L 152 mm |           |  |
|                    | Material:   | PE polypropylene Recycled black   UV and weather resistant |                                 |           |  |