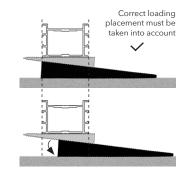

## **ADJUSTING WEDGE**

The trigonal shape of the TRIGO adjusting wedges ensures quick and easy installation of decking substructures made of wood, wood-like materials or aluminium.

Three adjustment wedges can compensate for differences in height from 14 mm to 67 mm.

The design of the jagged teeth ensures a non-slip and deformation-free connection.

The special design and choice of materials have a sound absorption effect.

TRIGO adjustment wedges can be used universally and in any combination.