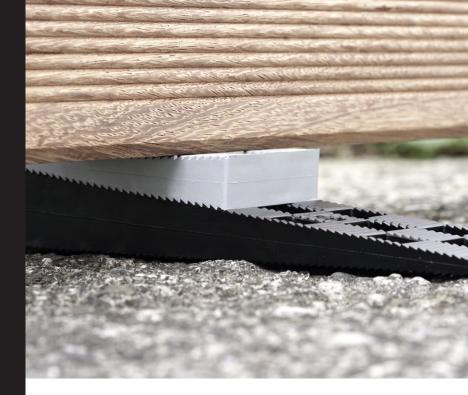

## **ADJUSTING WEDGE**

The trigonal shape of the TRIGO adjusting wedges ensures quick and easy installation of decking substructures made of wood, wood-like materials or aluminium.

Three adjustment wedges can compensate for differences in height from 14 mm to 67 mm.

The design of the jagged teeth ensures a non-slip and deformation-free connection.

The special design and choice of materials have a sound absorption effect.

TRIGO adjustment wedges can be used universally and in any combination.